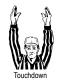

## National Collegiate Athletic Association Official Football Signals

Discretionary or injury time-out (follow by tapping hands on chest)

TV/Radio time-out

Point(s) after touchdown

Ball dead Touchback (move side to side)