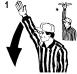

## National Collegiate Athletic Association Official Football Signals

Discretionary or injury time-out (follow by tapping hands on chest)

TV/Radio time-out

Point(s) after touchdown

Ball dead Touchback (move side to side)